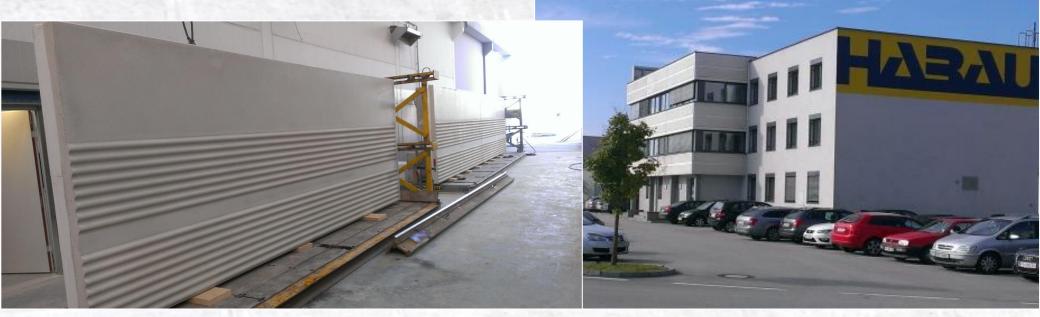

## Precast facade elements, AT

| Application: |  |
|--------------|--|
| Object:      |  |
| Customer:    |  |
| Country:     |  |
| Year:        |  |
| Fibre:       |  |

Facade Elements Office Building Habau Austria 2014 Concrix ES 50 mm **Description** Design element for a facade, made of white concrete