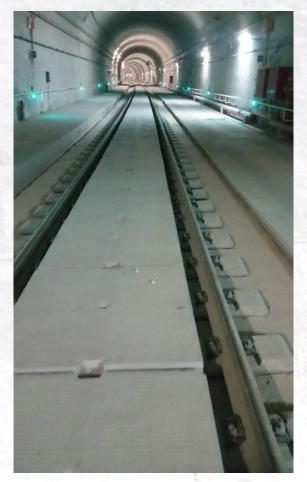

## **Precast Traffic Block Element For Railway Tunnel - Israel (ISR)**

**Application:** Precast traffic block element

Object: Railway tunnel Size: 1,29 x 1,22 x 0,20 m

Country: Israel Year: 2016/17

Fiber: Concrix ES 4,0 kg/m<sup>3</sup>

## Description

These elements between the rails allows resucue vehicles driving into the railway tunnel in case of an emergency.