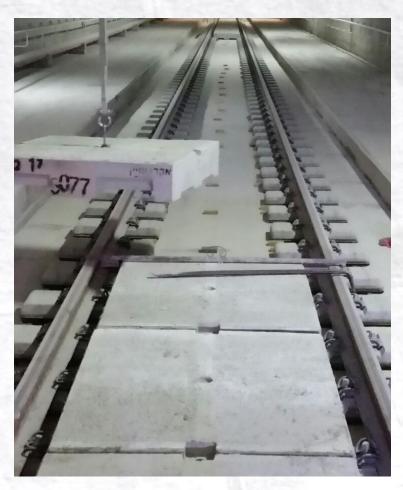

## **Precast Traffic Block Element For Railway Tunnel - Israel (ISR)**

**Application:** Precast traffic block element

Object: Railway tunnel Size: 1,29 x 1,22 x 0,20 m

Country: Israel Year: 2016/17

Fiber: Concrix ES 4,0 kg/m<sup>3</sup>

## Description

These elements between the rails allows resucue vehicles driving into the railway tunnel in case of an emergency.