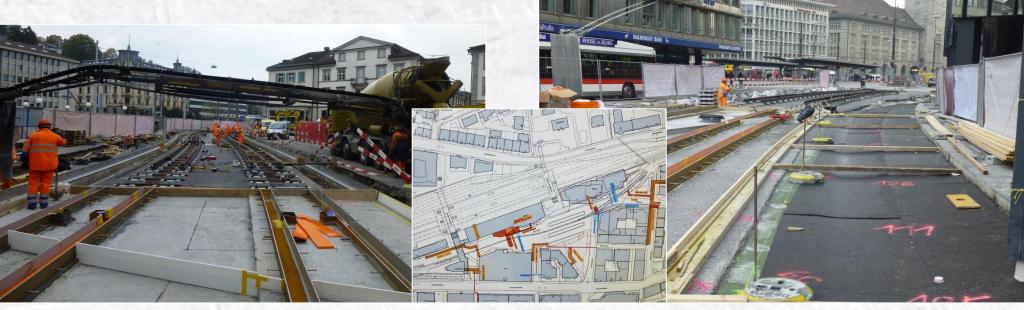

**Application:** Support and compensation plates, bus stops

Client: City Sankt Gallen

**Object**: Station square Sankt Gallen

**Country:** Switzerland

Year: 2015

**Fiber**: Concrix and Fibrofor High Grade

## **Short description**

Rebuilding of the railway station in St. Gallen. The wearing plate of the tracks as well as the compensation plates and the bus stops, all highly stressed surfaces, have been rebuilt, whereby durability was important.

## Benefit of the solution with Concrix and Fibrofor High Grade:

- No time and cost-intensive laying of conventional steel reinforcement under the tracks
- Lower costs for the reinforcement due to the replacement of steel
- Long-lasting and durable (no corrosion)