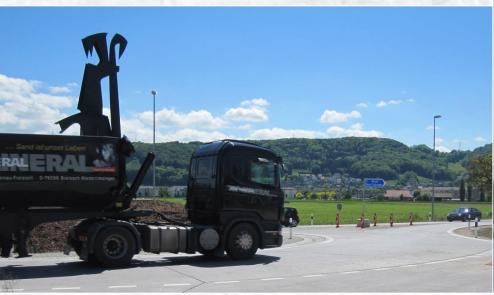

## Roundabouts & Outside standings, CH/DE

**Application:** Outside area

**Object**: Roundabouts, Outside standings

**Country:** Switzerland, Germany

**Year:** 2014

**Fibre**: Concrix , Fibrofor High Grade

## Description

Roundabouts and outside standings made of asphalt suffer from deformations caused by heavy trucks and buses, especially during summer time.